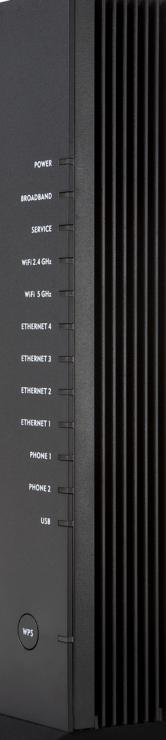

## Home Gateway Features

- Layer 2 and 3 switching and routing
- Local Home Gateway GUI
- Wireless: 2.4GHz and 5GHz, simultaneous dual-band - 5GHz 802.11ac certified, 802.11a/g/n compatible
- 2.4GHz 802.11n certified, 802.11b/g compatible
- Auto channel selecting and interference detection
- Wi-Fi Protected Setup (WPS)
- Secure wireless setup connection
- Two FXS ports, ANSI
- Four 10/100/1000 Gigabit Ethernet
- USB Port for future applications
- Power/backup monitoring
- Dimensions:
- Height: 10.6 in
- Width: 7.9 in
- Depth: 1.8 in